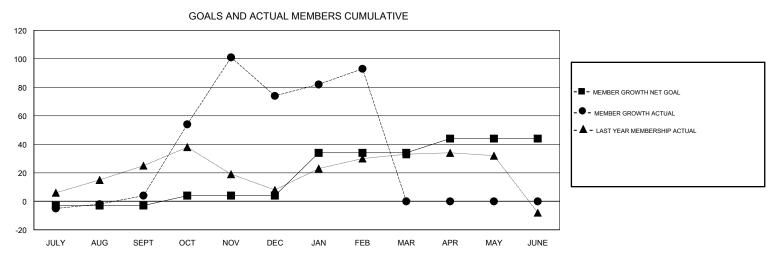

## District 310 E

Results as of: 02/28/2018

| DROPPED CLUBS: 0 |     | 33 CLUBS OF 57 ADDED 1 OR MORE<br>NEW MEMBERS | GENDER DISTRIBUTION           MALE         675 (45.61%)           FEMALE         805 (54.39%) |    |
|------------------|-----|-----------------------------------------------|-----------------------------------------------------------------------------------------------|----|
| DROPPED MEMBERS  |     |                                               | Women Percentage Fiscal Year Goal: 53%                                                        |    |
| DECEASED         | 3   | CLICK HERE FOR CUMULATIVE  MEMBERSHIP DATA    | TOTAL FAMILY UNIT MEMBERS                                                                     | 79 |
| CLUB CANCELLED   | 0   |                                               |                                                                                               | 44 |
| OTHER            | 125 |                                               | FAMILY MEMBERS PAYING HALF  DUES                                                              |    |
| TOTAL            | 128 |                                               |                                                                                               |    |