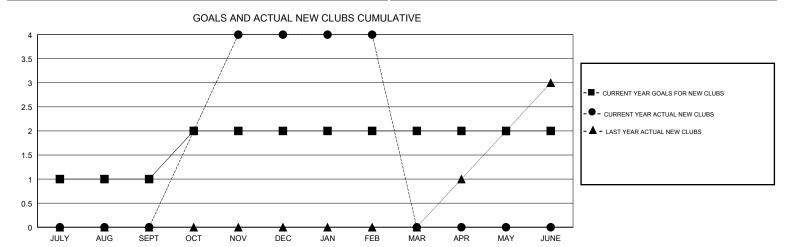

## District 310 E

Results as of: 02/28/2018

| DROPPED CLUBS: 0 |     | 33 CLUBS OF 57 ADDED 1 OR MORE<br>NEW MEMBERS | GENDER DISTRIBUTION           MALE         675 (45.61%)           FEMALE         805 (54.39%) |    |
|------------------|-----|-----------------------------------------------|-----------------------------------------------------------------------------------------------|----|
| DROPPED MEMBERS  |     |                                               | Women Percentage Fiscal Year Goal: 53%                                                        |    |
| DECEASED         | 3   | CLICK HERE FOR CUMULATIVE  MEMBERSHIP DATA    | TOTAL FAMILY UNIT MEMBERS                                                                     | 79 |
| CLUB CANCELLED   | 0   |                                               |                                                                                               | 44 |
| OTHER            | 125 |                                               | FAMILY MEMBERS PAYING HALF  DUES                                                              |    |
| TOTAL            | 128 |                                               |                                                                                               |    |