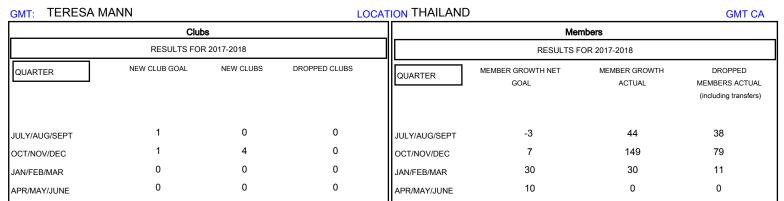

## District 310 E

Results as of: 02/28/2018

| DROPPED CLUBS: 0 |     | 33 CLUBS OF 57 ADDED 1 OR MORE<br>NEW MEMBERS | GENDER DISTRIBUTION           MALE         675 (45.61%)           FEMALE         805 (54.39%) |    |
|------------------|-----|-----------------------------------------------|-----------------------------------------------------------------------------------------------|----|
| DROPPED MEMBERS  |     |                                               | Women Percentage Fiscal Year Goal: 53%                                                        |    |
| DECEASED         | 3   | CLICK HERE FOR CUMULATIVE  MEMBERSHIP DATA    | TOTAL FAMILY UNIT MEMBERS                                                                     | 79 |
| CLUB CANCELLED   | 0   |                                               |                                                                                               | 44 |
| OTHER            | 125 |                                               | FAMILY MEMBERS PAYING HALF  DUES                                                              |    |
| TOTAL            | 128 |                                               |                                                                                               |    |